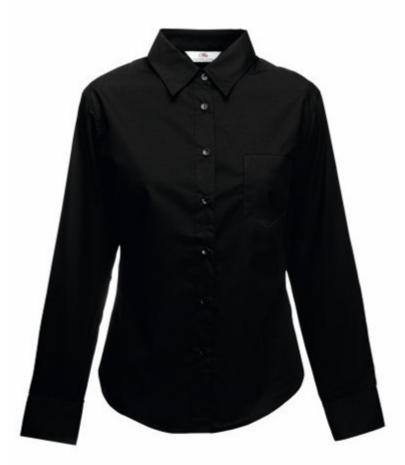

# FRUIT OF THE LOOM, LADIES LS POPLIN SHIRT, WOMEN'S BUSINESS SHIRT, BLACK, 2XL

### Specification

Fruit of the Loom, Ladies LS Poplin Shirt, women's business shirt, black, 2XL. Women's long sleeve business shirt, made up of 55% cotton and 45% polyester, slightly waist-high, button-down shirt colors, adequate collar in shirt color as well as cuffs. Easy to maintain, not crowded. Branding: embroidery, flex, flock